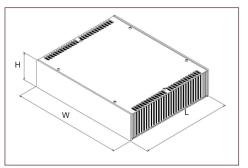

| closure made from extruded<br>seemble<br>nd two colours<br>esigned to meet the                                               |  |
|------------------------------------------------------------------------------------------------------------------------------|--|
| Aluminium<br>Heatsink side plate x2<br>End panel x2<br>Top/bottom panel x2<br>Corner supports x4<br>Rubber feet<br>M3 screws |  |

CDM95

TAKACHI

| BLACK PART NO. | LENGTH | WIDTH | HEIGHT  |
|----------------|--------|-------|---------|
| CDM9501BK      | 231mm  | 230mm | 44mm    |
| CDM9506BK      | 330mm  | 330mm | 44mm    |
| CDM9511BK      | 231mm  | 280mm | 70mm    |
| CDM9516BK      | 330mm  | 430mm | 70mm    |
| CDM9520BK      | 330mm  | 280mm | 88mm    |
| CDM9523BK      | 231mm  | 430mm | 88mm    |
| CDM9526BK      | 330mm  | 230mm | 99mm    |
| CDM9529BK      | 231mm  | 330mm | 99mm    |
| CDM9535BK      | 231mm  | 280mm | 132.5mm |
| CDM9540BK      | 330mm  | 430mm | 132.5mm |
| CDM9544BK      | 330mm  | 280mm | 149mm   |
| CDM9546BK      | 330mm  | 330mm | 149mm   |
| CDM9550BK      | 330mm  | 230mm | 177mm   |
| CDM9554BK      | 330mm  | 330mm | 177mm   |

| SILVER PART NO. | LENGTH | WIDTH | HEIGHT  |
|-----------------|--------|-------|---------|
| CDM9501SL       | 231mm  | 230mm | 44mm    |
| CDM9506SL       | 330mm  | 330mm | 44mm    |
| CDM9511SL       | 231mm  | 280mm | 70mm    |
| CDM9516SL       | 330mm  | 430mm | 70mm    |
| CDM9520SL       | 330mm  | 280mm | 88mm    |
| CDM9523SL       | 231mm  | 430mm | 88mm    |
| CDM9526SL       | 330mm  | 230mm | 99mm    |
| CDM9529SL       | 231mm  | 330mm | 99mm    |
| CDM9535SL       | 231mm  | 280mm | 132.5mm |
| CDM9540SL       | 330mm  | 430mm | 132.5mm |
| CDM9544SL       | 330mm  | 280mm | 149mm   |
| CDM9546SL       | 330mm  | 330mm | 149mm   |
| CDM9550SL       | 330mm  | 230mm | 177mm   |
| CDM9554SL       | 330mm  | 330mm | 177mm   |
|                 |        |       |         |