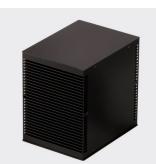

## **Product overview**

- Sylish and elegantly designed with an anodized, brushed hairline finish
- Excellent cooling performance provided by the heatsink side plates
- Tough and robust enclosu aluminium

## **KEY FEATURES**

Robust | Brushed hairline finish | Excellent cooling performance