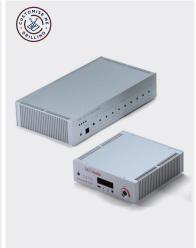

## **Product overview**

- Sylish and elegantly designed with an anodized, brushed hairline finish
- Excellent cooling performance provided by the heatsink side plates
- Tough and robust enclosu aluminium

## **KEY FEATURES**

Robust | Brushed hairline finish | Excellent cooling performance