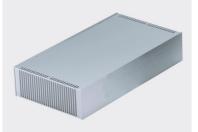

## **Product overview**

- Sylish and elegantly designed with an anodized, brushed hairline finish
- Excellent cooling performance provided by the heatsink side plates
- Tough and robust enclosu aluminium

## **KEY FEATURES**

Robust | Brushed hairline finish | Excellent cooling performance